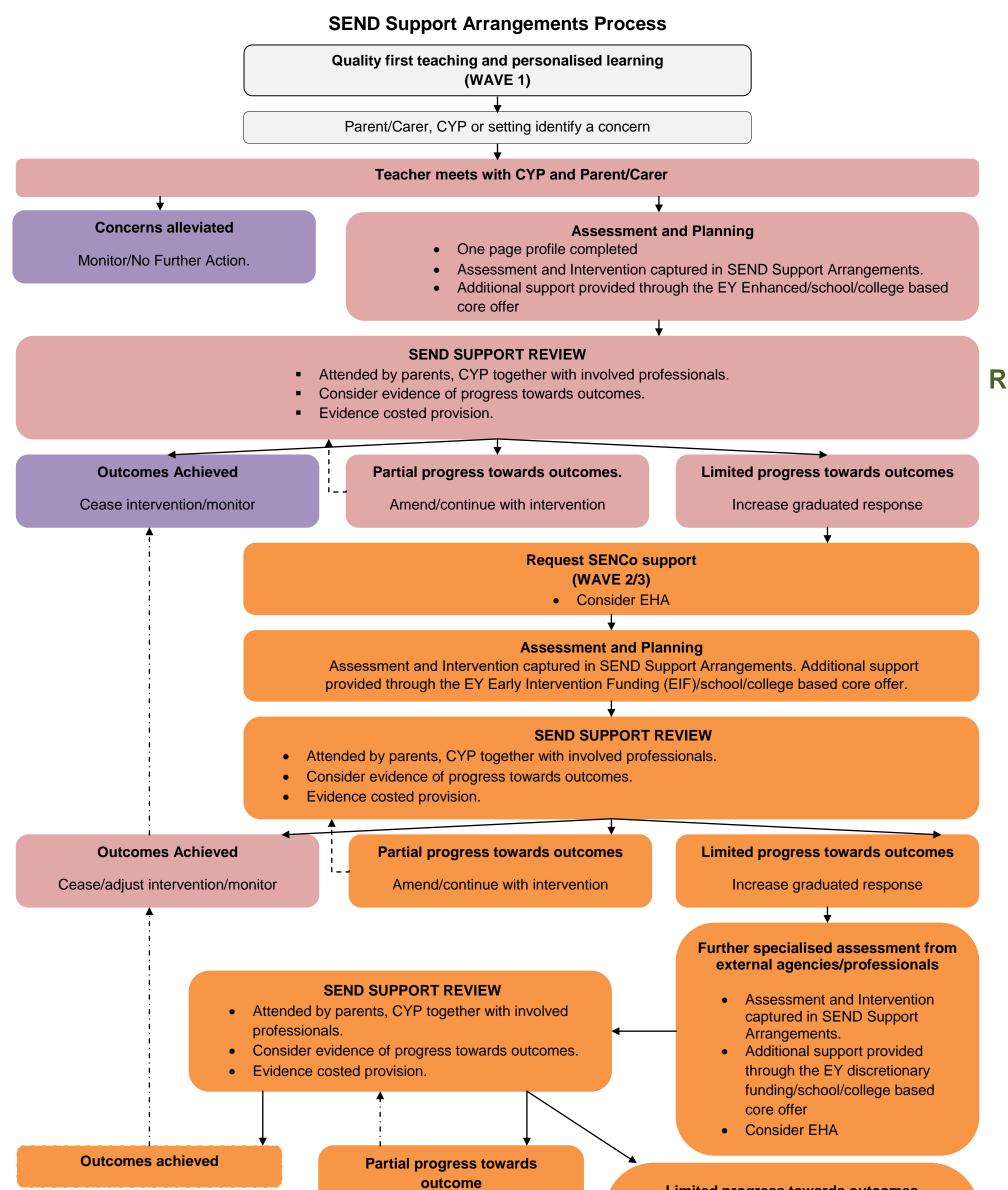

#### Amend/continue with intervention

| KEY                                                                                                                                                                                                     |                            |
|---------------------------------------------------------------------------------------------------------------------------------------------------------------------------------------------------------|----------------------------|
| CYP                                                                                                                                                                                                     | Child or Young Person      |
| R                                                                                                                                                                                                       | Disagreement resolution    |
| EHC                                                                                                                                                                                                     | Education, Health and Care |
| EHA                                                                                                                                                                                                     | Early Help Assessment      |
| For young people aged 18 or over parent/carer involvement will only apply if<br>the parent/carer has advocacy for the young person or if the young person has<br>requested input from the parent/carer. |                            |

#### Limited progress towards outcomes

## SEND SUPPORT REVIEW Agreed outcomes, next steps, review

- SEND Case Worker to be invited.
- Attended by CYP, parent/carer, school representative, involved professionals.
- Consider evidence of progress towards outcomes.
- Evidence of costed provision.